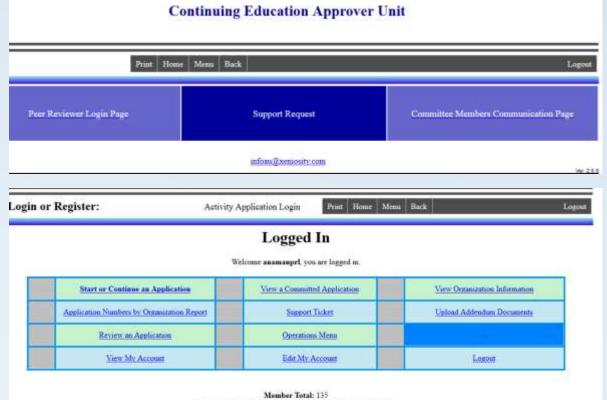

### Benefits

- The CE-Champ program:
  - An online application process which is a data entry design
  - Easy to use, allows applicants to enter data without wading through text lines
  - Convenient for applicants, peer reviewers and NPRL
  - Increases satisfaction and can decrease turnaround time
  - Allows the NPRL to see reviews in an ongoing manner